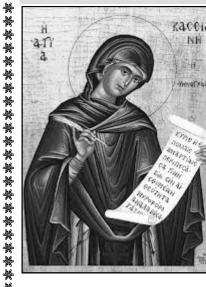

## SAINT KASSIANI THE HYMN WRITER

**Today is a happy day, a big** feast day in our Church. But tomorrow, things are different. We start to think about all the sad things that happened to our Lord, Jesus Christ. Once, Jesus was talking to His disciples, and a woman came up and asked Him to forgive her. She even cleaned His feet with her hair!

Long ago (1,200 years ago!) a saint named Kassiani wrote a hymn about that story. And on Tuesday night, we will hear this same hymn, written so long ago.

Saint Kassiani was a very beautiful young woman, but she was smart too. When the emperor decided he wanted to get married, she was one of the "bride show." There were some young women, and the emperor was supposed to pick one of them for his bride!

But Kassiani had other ideas. She wanted to live for Christ, not for the emperor and all his fancy things. She started a monastery, where she wrote many hymns, including the one we hear this Holy Tuesday!

If you don't get to go to church on Tuesday, ask your parents if you can read this prayer on your own. Look for "the hymn of Saint Kassiani."

We remember St Kassiani on Holy Tuesday, April 15th.