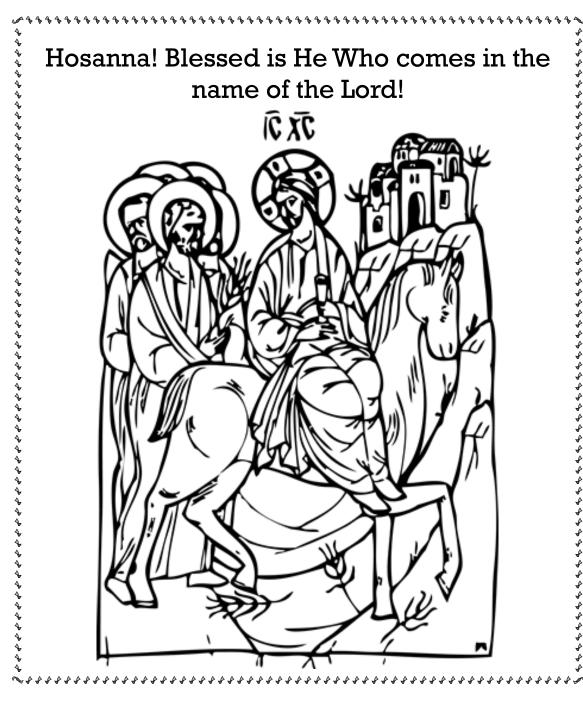

Today, on this wonderful feast of Palm Sunday, the Gospel reading tells us how the Lord entered Jerusalem. When the

crowds heard that Jesus was coming, they waved palm branches and cheered Him on! "And Jesus found a young donkey and sat upon it, as it is written, 'Fear not, daughter of Zion; behold, your king is coming, sitting on a donkey's colt!"

Those words were written many, many years before Jesus Christ lived on earth. In fact, Jesus's disciples had probably heard them when they had heard the scripture! But it didn't mean anything to them. The Gospel reading today tells us, "His disciples did not understand this at first; but when Jesus was glorified, then they remembered that this had been written of him and had been done to him." Later on, they really got it!